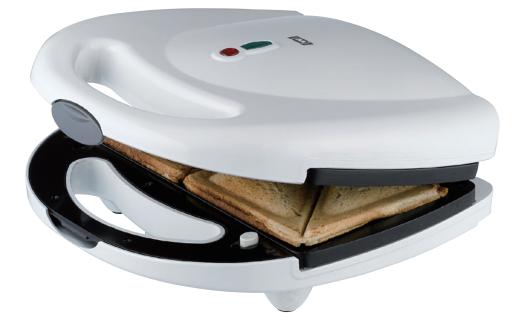

#### product specifications:

| art. no.:<br>color:    | 643-093<br>White       |
|------------------------|------------------------|
| power:                 | 750 watt               |
| voltage:               | 230 v                  |
| capacity:              | 2 sandwiches           |
| product meas.(HxWxD):  | 23,5 x 10 x 23,5 cm    |
| gift box meas.(HxWxD): | 25,5 x 14,5 x 24,7 cm. |
| netto weight:          | 1,5 kg                 |
| gross weight:          | kg                     |

#### Sandwich toaster

- Makes 2 crispy sandwiches, within few minutes
- With non stick surface for easy cleaning
- Thermostat control ensures even heat during preparation
- Thermostat lamp
- Can be placed upright for easy storage